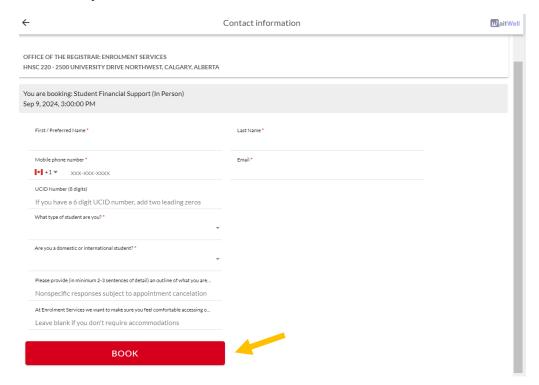

4.) Fill out your information, being sure to indicate that you are a graduate student with a **temporary, unexpected, and emergent need** that you need support with. Click "Book" when you're done.

The Enrolment Services Advisor will ask questions to determine your eligibility and direct you to supports for which you're eligible.