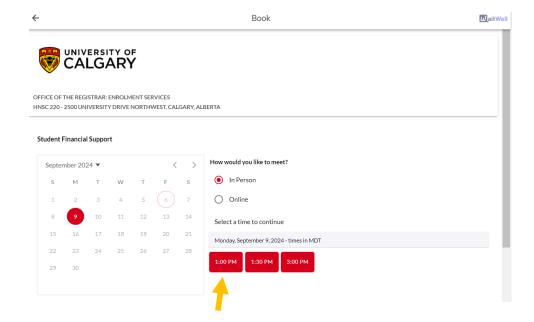

## Scheduling an Appointment with Enrolment Services

- 1.) Open this link: https://34001.waitwell.ca/
- 2.) Select the "Student Financial Support" option from this menu.

3.) Select a day, time, and format (In Person or Online) that works for you.