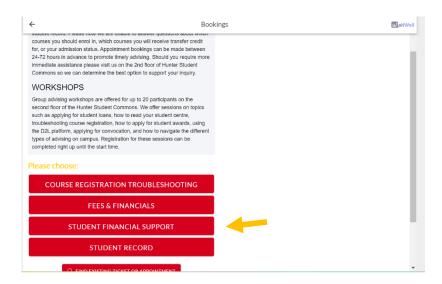

## Scheduling an Appointment with Enrolment Services

- 1.) Open this link: https://34001.waitwell.ca/
- 2.) Select the "Student Financial Support" option from this menu.

3.) Select a day, time, and format (In Person or Online) that works for you.