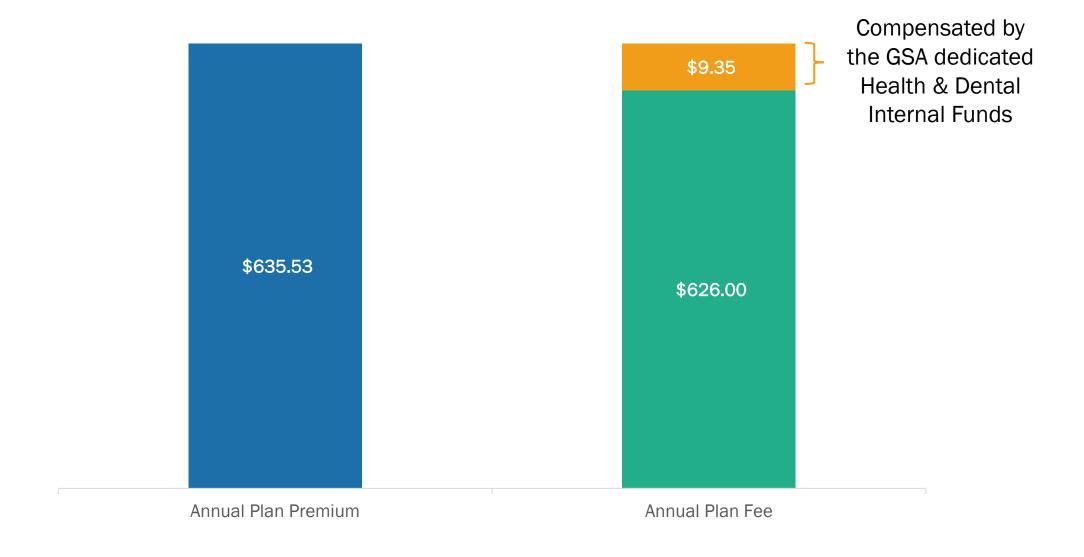

--|
| PREVENTIVE SERVICES (RECALL EXAMS, CLEANINGS, EXTRACTIONS) | 70%                | 30%                | 100%              |
| BASIC SERVICES (FILLINGS, ORAL SURGERY,)                   | 60%                | 30%                | 90%               |
| BASIC SERVICES (PERIO, ENDO)                               | <b>50</b> %        | 30%                | 80%               |
| MAJOR RESTORATIVE (CROWNS, BRIDGES, POSTS)                 | <b>50</b> %        | 30%                | 80%               |

Networks also exist for other services including Physio, RMTs, Chiro, Vision and more.



# HOW ARE STUDENTS INTERACTING WITH THE PLAN?



0

#### ANNUAL CLAIMS SUMMARY: SEPT 2021 – AUG 2022

#### Health

# Claim payments



#### **Dental**

# Claim payments



## HOW MUCH DOES THE PLAN COST?



# HOW ARE PLAN COSTS DETERMINED?





## PER CAPITA CLAIMS COMPARISON

|  |  | Health            | Sep 2021 - Dec 2021 | Sep 2022 - Dec 2022 | % Change |
|--|--|-------------------|---------------------|---------------------|----------|
|  |  | Claims Paid       | \$411,116           | \$513,794           | 20%      |
|  |  | Enrolled Units    | 3,783               | 4,223               | 10%      |
|  |  | Per Capita Claims | \$108.67            | \$121.67            | 11%      |

|  | Dental            | Sep 2021 - Dec 2021 | Sep 2022 - Dec 2022 | % Change |
|--|-------------------|---------------------|---------------------|----------|
|  | Claims Paid       | \$354,681           | \$391,856           | 9%       |
|  | Enrolled Units    | 3,781               | 4,205               | 10