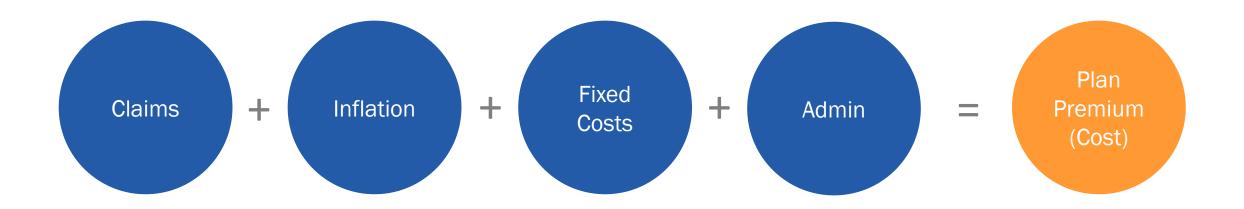

AMS, CLEANINGS, EXTRACTIONS) | 70%                | 30%                | 100%              |
| BASIC SERVICES (FILLINGS, ORAL SURGERY,)                   | 60%                | 30%                | 90%               |
| BASIC SERVICES (PERIO, ENDO)                               | <b>50</b> %        | 30%                | 80%               |
| MAJOR RESTORATIVE (CROWNS, BRIDGES, POSTS)                 | <b>50</b> %        | 30%                | 80%               |

Networks also exist for other services including Physio, RMTs, Chiro, Vision and more.



# HOW ARE STUDENTS INTERACTING WITH THE PLAN?



0

#### ANNUAL CLAIMS SUMMARY: SEPT 2021 – AUG 2022

#### Health

# Claim payments



#### **Dental**

# Claim payments



## HOW MUCH DOES THE PLAN COST?



# HOW ARE PLAN COSTS DETERMINED?





## PER CAPITA CLAIMS COMPARISON

|  |  | Health            | Sep 2021 - Dec 2021 | Sep 2022 - Dec 2022 | % Change |
|--|--|-------------------|---------------------|---------------------|----------|
|  |  | Claims Paid       | \$411,116           | \$513,794           | 20%      |
|  |  | Enrolled Units    | 3,783               | 4,223               | 10%      |
|  |  | Per Capita Claims | \$108.67            | \$121.67            | 11%      |

|  | Dental            | Sep 2021 - Dec 2021 | Sep 2022 - Dec 2022 | % Change |
|--|-------------------|---------------------|---------------------|----------|
|  | Claims Paid       | \$354,681           | \$391,856           | 9%       |
|  | Enrolled Units    | 3,781               | 4,205               | 10%      |
|  | Per Capita Claims | \$