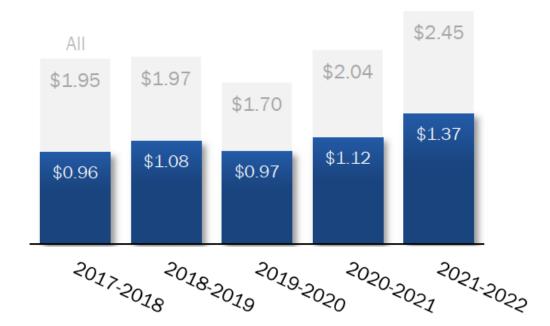

------------|--------------------|--------------------|-------------------|
| PREVENTIVE SERVICES (RECALL EXAMS, CLEANINGS, EXTRACTIONS) | 70%                | 30%                | 100%              |
| BASIC SERVICES (FILLINGS, ORAL SURGERY,)                   | 60%                | 30%                | 90%               |
| BASIC SERVICES (PERIO, ENDO)                               | <b>50</b> %        | 30%                | 80%               |
| MAJOR RESTORATIVE (CROWNS, BRIDGES, POSTS)                 | <b>50</b> %        | 30%                | 80%               |

Networks also exist for other services including Physio, RMTs, Chiro, Vision and more.



# HOW ARE STUDENTS INTERACTING WITH THE PLAN?



0

#### ANNUAL CLAIMS SUMMARY: SEPT 2021 – AUG 2022

#### Health

# Claim payments



#### **Dental**

# Claim payments



## HOW MUCH DOES THE PLAN COST?



# HOW ARE PLAN COSTS DETERMINED?





## PER CAPITA CLAIMS COMPARISON

|  |  | Health            | Sep 2021 - Dec 2021 | Sep 2022 - Dec 2022 | % Change |
|--|--|-------------------|---------------------|---------------------|----------|
|  |  | Claims Paid       | \$411,116           | \$513,794           | 20%      |
|  |  | Enrolled Units    | 3,783               | 4,223               | 10%      |
|  |  | Per Capita Claims | \$108.67            | \$121.67            | 11%      |

|  | Dental            | Sep 2021 - Dec 2021 | Sep 2022 - Dec 2022 | % Change |
|--|-------------------|---------------------|---------------------|----------|
|  | Claims Paid       | \$354,681           | \$391,856           | 9%       |