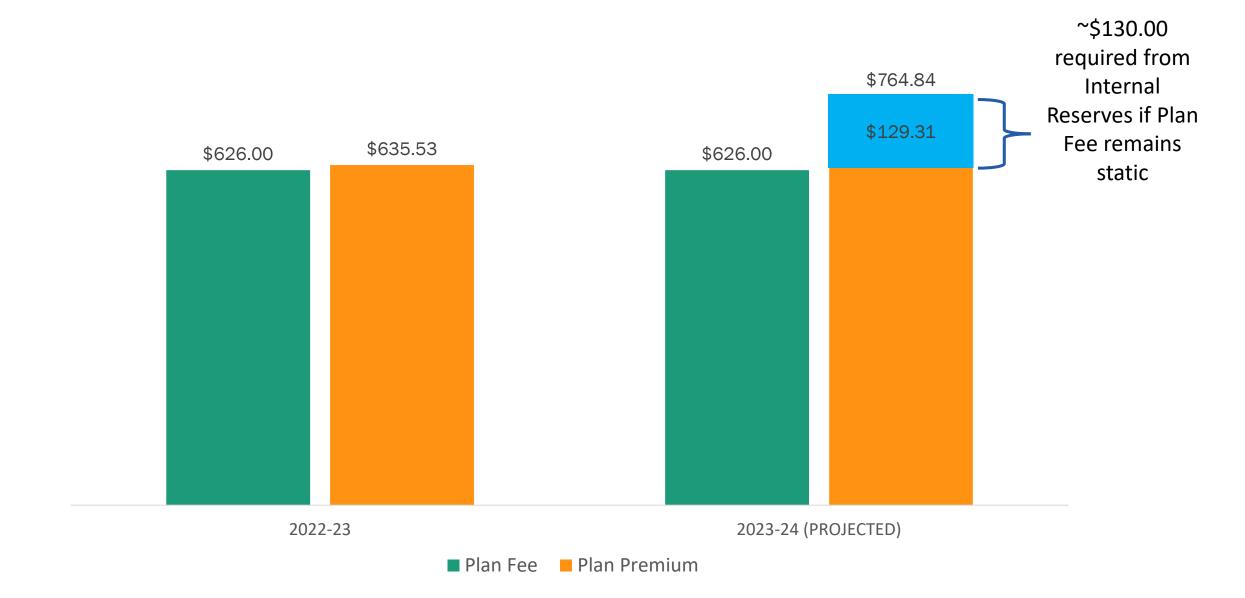

| Sep 2022 - Dec 2022 | % Change |
|--|--|-------------------|---------------------|---------------------|----------|
|  |  | Claims Paid       | \$411,116           | \$513,794           | 20%      |
|  |  | Enrolled Units    | 3,783               | 4,223               | 10%      |
|  |  | Per Capita Claims | \$108.67            | \$121.67            | 11%      |

|  | Dental            | Sep 2021 - Dec 2021 | Sep 2022 - Dec 2022 | % Change |
|--|-------------------|---------------------|---------------------|----------|
|  | Claims Paid       | \$354,681           | \$391,856           | 9%       |
|  | Enrolled Units    | 3,781               | 4,205               | 10%      |
|  | Per Capita Claims | \$93.81             | \$93.19             | -1%      |

# PLAN COST & FEE PROJECTIONS





# **QUESTIONS?**

## studentcare.ca

Studentcare Care Centre 1200 McGill College Avenue Suite 2200

Sophia Haque, Director of Partnerships & Development <a href="mailto:sophia@studentcare.ca">sophia@studentcare.ca</a>

Robyn Paches, Program Manager robyn@studentcare.ca