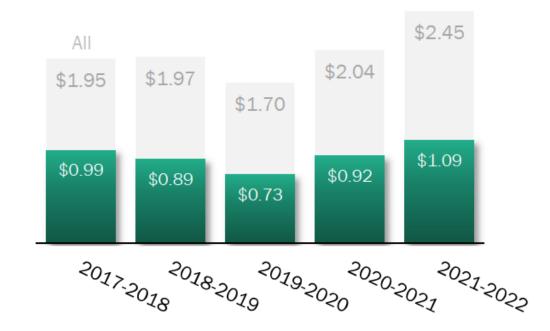

#### ANNUAL CLAIMS SUMMARY: SEPT 2021 – AUG 2022

#### **Dental**

# Claim payments